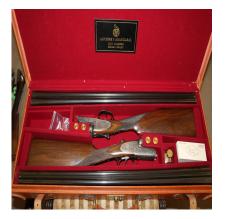

## Pair of 20g sidelock ejectors by AYA 28 x 2 3/4? barrels

## Description

This is a pair of consecutively numbered 20g AYA round bodied no.2's. The action and locks are engraved with fine scrollwork. They have rolled edged trigger guards binged front triggers, 28? x 2 3/4? Teague choked barrels and 14 7/8? straight-hand, one-pice attocks. They've just been stripped and cleaned and four new strikers turned, hardened and teapered; so they are ready to go. Being multi-choked, with the correct choke selection, the own fire standard steel cartridges. They come in their leather cornered lightweight leather offer with AYA trade label. Quite a scarce pair of guns.