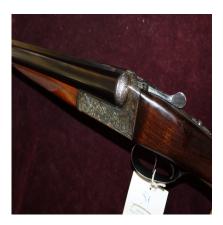

## 12g A&D ejector by AYA – 25? x 2 2/4? barrels

## Description

at the breech end. Engraved with roses and foliage and retaining 75% of its original hardening colour, this gun has a straight-hand 14 3/4? stock. A good, clean, hose tun. This gun will be capable of firing standard steel cartridges without alteration.

| WEIGHT:<br>CONDITION: | :          |         |            |        | 6lbs 5oz<br>Perfect |        |                |
|-----------------------|------------|---------|------------|--------|---------------------|--------|----------------|
| PROOF                 |            | READING |            | WALL   |                     | CHOKE  |                |
| Right:                | 732<br>732 | Right:  | 731<br>732 | Right: | 36<br>35            | Right: | Imp Cyl<br>1/4 |
| Left:                 | 732        | Left:   | 732        | Left:  | 35                  | Left:  | 1/4            |