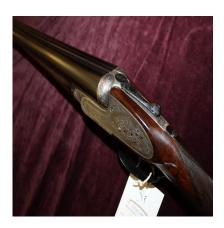

12g sidelock ejector by Henry Atkin – 28 x 2 1/2? barrels

## **Description**

This Atkin sidelock was built circa 1920 and it is the 'Rally' model. It's in good clean overall condition. Action and locks are engraved with fine scroll. The 28? x 2 1/2? chapter lump barrels are choked 3/8 8 5/8. It has a 15? straight hand stock with a leather covered with the gun has just been overhauled and is all ready to go. It's a very well made London sidekt.

WEIGHT: 6lbs 9oz

CONDITION: Perfect barrel condition. Traces of original colour hardening.

PROOF READING WALL CHOKE

Right: 729 Right: 738 Right: 22 Right: 3/8 735 Left: 729 Left: Left: 23 Left: 5/8

**Date Created**November 8, 2023 **Author**george-mackinlay