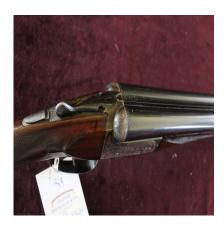

12g A&DE by Webley & Scott – 28? x 2 3/4? barrels

## **Description**

This is a Webley 702 model in fabulous condition. Retaining the majority of its original hardening colour, the action, cover plate etc., are engraved with bold scrollwork. Barrel measurements are 28? 2 3/4?, and unusually, both barrels are choked full. The barrel tube are signed "Webley & Scott, Birmingham". Fitted with a well-figured, 15 5/8? stock volt panels and drop points, this is a super gun capable of firing standard steel cartridges with # # Arckes regulated.

WEIGHT: 6lbs 9oz
CONDITION: Perfect

**READING** 

Right: 729 Right: 731 Right: 26 Right: Full Left: 729 Left: 730 Left: 24 Left: Full

**WALL** 

**CHOKE** 

Date Created March 12, 2025 Author george-mackinlay