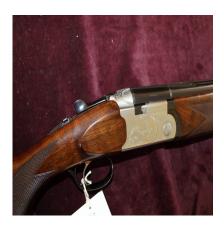

12g OU by Beretta - 28? x 2 3/4? barrels

## **Description**

This is a Beretta 687, 28? multi-choke, single trigger, in really good clean condition. Engraving style on the action is game scene – partridges in flight on the right side, rising sucks on the left with woodcock in flight on the underside. It has a 14 1/2? pistol grip stock, with a hadron selective top safe. A good reliable shooter for someone. With the correct choke selection, this gun will be capable of firing standard steel cartridges.

WEIGHT: 7lbs 8oz
CONDITION: Perfect

**READING** 

Right: 724 Right: 726 Right: Right: MC 35 724 MC Left: 720 Left: Left: Left: 35

**WALL** 

CHOKE

**Date Created**April 15, 2025 **Author**george-mackinlay

**PROOF**