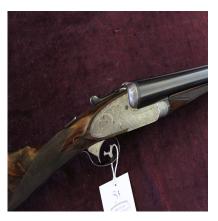

## SOLD – 12g sidelock ejector by Cogswell & Harrison – 30? x 2 1/2? barrels

## Description

measure 30? x 2 1/2? and they are in fabulous condition. Engraving style on the action and locks is Cogswell's best scroll work with panels of rose and some pierces stat work. Fitted with Southgate Cogswell's best scroll work with panels of rose and some pierces str work. Fitted with Southgate ingle-trigger system, which works Veg well. The 14 5/8? highly-figured stock is a repleted at and is beautifully fitted.

| WEIGHT:6lbs<br>CONDITION: |     |         | 6lbs 9oz<br>Perfect Barrel condition |        |    |        |     |
|---------------------------|-----|---------|--------------------------------------|--------|----|--------|-----|
| PROOF                     |     | READING |                                      | WALL   |    | CHOKE  |     |
| Right:                    | 729 | Right:  | 738                                  | Right: | 27 | Right: | 3/8 |
| Left:                     | 729 | Left:   | 735                                  | Left:  | 26 | Left:  | 3/8 |
|                           |     |         |                                      |        |    |        |     |