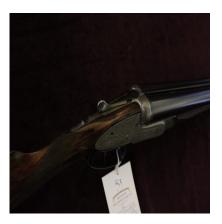

## SOLD – 12g sidelock ejector by E J Churchill – 28? x 2 1/2? barrels

## Description

SOLD – This is a Churchill Premier sidelock, which has 28? sleeved barrels and 2 1/2? chambers. Despite being re-stocked at some point and generally worn, the build quality of this gun is, nevertheless, excellent. Engraving on the action and locks is Courbin's fine scroll and the E J C monogram is engraved on the underside of the action. The becks of the gun were made by "E. Chilton" and are in remarkably good condition, with intercepting sears and pierced bridles. A best London gun for less than £1000.

| WEIGHT:    |                                   |         | 6lbs 2oz |        |    |        |     |
|------------|-----------------------------------|---------|----------|--------|----|--------|-----|
| CONDITION: | Slight fine pitting in right tube |         |          |        |    |        |     |
| PROOF      |                                   | READING |          | WALL   |    | CHOKE  |     |
| Right:     | 729                               | Right:  | 732      | Right: | 30 | Right: | 1/4 |
| Left:      | 729                               | Left:   | 732      | Left:  | 34 | Left:  | 1/4 |